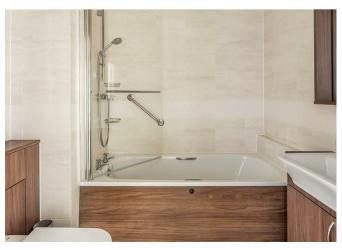

The front door opens into a spacious entrance hall with a modern family bathroom on the left with shower over bath, vanity sink and W.C. To the right of the front door there is a useful storage cupboard with a further cupboard further into the hallway. The principal bedroom boasts a bright and airy feel with a modern ensuite shower room and built in wardrobes. The second double bedroom is also bright. The sitting room benefits from a feature fireplace and French doors that open out to the Juliette balcony. The fitted kitchen is off the sitting room and boasts integrated appliances such as an electric hob, oven and dishwasher. There is ample cupboard space provided.