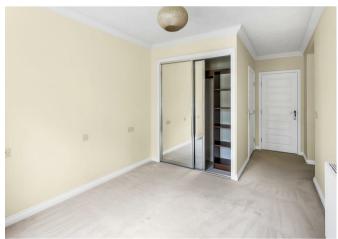

The front door opens into a spacious entrance hall with a modern family bathroom on the left with shower over bath, vanity sink and W.C. To the right of the front door there is a useful storage cupboard with a further cupboard further into the hallway. The principal bedroom boasts a bright and airy feel with a modern ensuite shower room and built in wardrobes. The second double bedroom is also bright. The sitting room benefits from a feature fireplace and French doors that open out to the Juliette balcony. The fitted kitchen is off the sitting room and boasts integrated appliances such as an electric hob, oven and dishwasher. There is ample cupboard space provided.