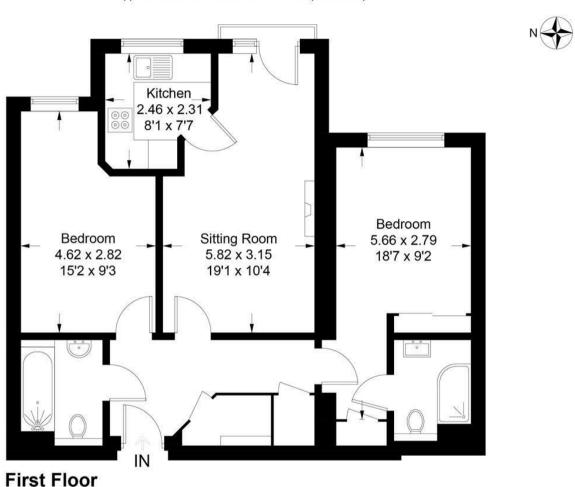

The front door opens into a spacious entrance hall with a modern family bathroom on the left with shower over bath, vanity sink and W.C. To the right of the front door there is a useful storage cupboard with a further cupboard further into the hallway. The principal bedroom boasts a bright and airy feel with a modern ensuite shower room and built in wardrobes. The second double bedroom is also bright. The sitting room benefits from a feature fireplace and French doors that open out to the Juliette balcony. The fitted kitchen is off the sitting room and boasts integrated appliances such as an electric hob, oven and dishwasher. There is ample cupboard space provided.

Service Charge £7,113.72 P.A

Ground Rent £650 P.A

This plan is for layout guidance only. Not drawn to scale unless stated. Windows and door openings are approximate. Whilst every care is taken in the preparation of this plan, please check all dimensions, shapes and compass bearings before making decisions reliant upon them. (ID965343)