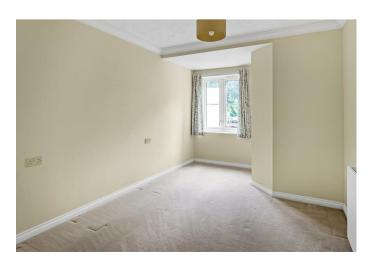

The front door opens into a spacious entrance hall with a modern family bathroom on the left with shower over bath, vanity sink and W.C. To the right of the front door there is a useful storage cupboard with a further cupboard further into the hallway. The principal bedroom boasts a bright and airy feel with a modern ensuite shower room and built in wardrobes. The second double bedroom is also bright. The sitting room benefits from a feature fireplace and French doors that open out to the Juliette balcony. The fitted kitchen is off the sitting room and boasts integrated appliances such as an electric hob, oven and dishwasher. There is ample cupboard space provided.