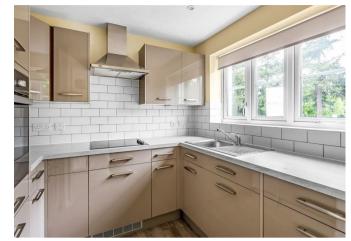

The front door opens into a spacious entrance hall with a modern family bathroom on the left with shower over bath, vanity sink and W.C. To the right of the front door there is a useful storage cupboard with a further cupboard further into the hallway. The principal bedroom boasts a bright and airy feel with a modern ensuite shower room and built in wardrobes. The second double bedroom is also bright. The sitting room benefits from a feature fireplace and French doors that open out to the Juliette balcony. The fitted kitchen is off the sitting room and boasts integrated appliances such as an electric hob, oven and dishwasher. There is ample cupboard space provided.