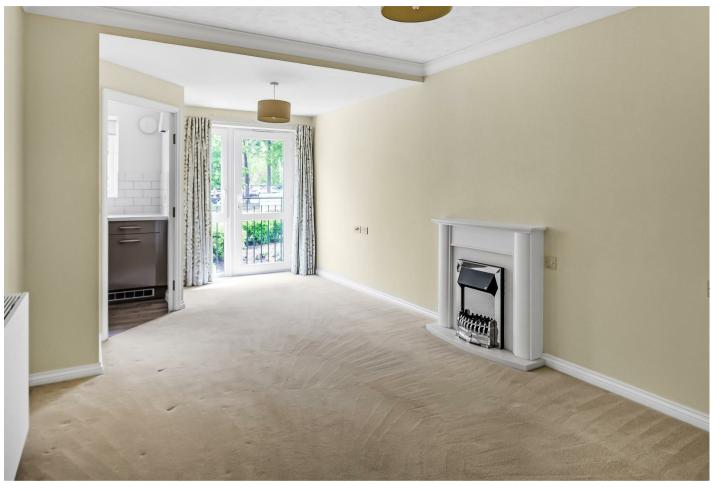

The front door opens into a spacious entrance hall with a modern family bathroom on the left with shower over bath, vanity sink and W.C. To the right of the front door there is a useful storage cupboard with a further cupboard further into the hallway. The principal bedroom boasts a bright and airy feel with a modern ensuite shower room and built in wardrobes. The second double bedroom is also bright. The sitting room benefits from a feature fireplace and French doors that open out to the Juliette balcony. The fitted kitchen is off the sitting room and boasts integrated appliances such as an electric hob, oven and dishwasher. There is ample cupboard space provided.