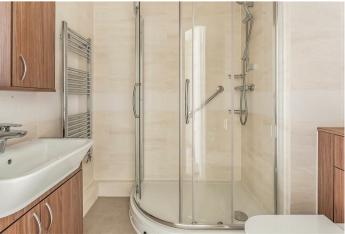

The front door opens into a spacious entrance hall with a modern family bathroom on the left with shower over bath, vanity sink and W.C. To the right of the front door there is a useful storage cupboard with a further cupboard further into the hallway. The principal bedroom boasts a bright and airy feel with a modern ensuite shower room and built in wardrobes. The second double bedroom is also bright. The sitting room benefits from a feature fireplace and French doors that open out to the Juliette balcony. The fitted kitchen is off the sitting room and boasts integrated appliances such as an electric hob, oven and dishwasher. There is ample cupboard space provided.